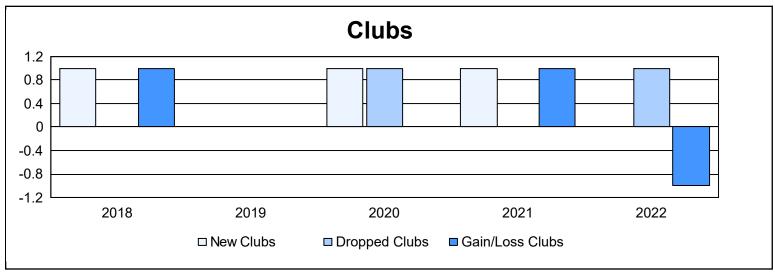

District 2 T3

As of June 2022 Cumulative

| Year      | New<br>Clubs | Dropped<br>Clubs | Gain/<br>Loss<br>Clubs | New<br>Members | Charter<br>Members | Reinstate<br>Members | Transfer<br>Members | Total<br>Member<br>Added | Total<br>Members<br>Dropped | Gain/<br>Loss<br>Members |
|-----------|--------------|------------------|------------------------|----------------|--------------------|----------------------|---------------------|--------------------------|-----------------------------|--------------------------|
| 2017-2018 | 1            | 0                | 1                      | 144            | 34                 | 8                    | 7                   | 193                      | 183                         | 10                       |
| 2018-2019 | 0            | 0                | 0                      | 99             | 0                  | 3                    | 3                   | 105                      | 107                         | -2                       |
| 2019-2020 | 1            | 1                | 0                      | 44             | 26                 | 2                    | 8                   | 80                       | 131                         | -51                      |
| 2020-2021 | 1            | 0                | 1                      | 116            | 21                 | 5                    | 2                   | 144                      | 125                         | 19                       |
| 2021-2022 | 0            | 1                | -1                     | 147            | 1                  | 4                    | 10                  | 162                      | 171                         | -9                       |
| Average   | 1            | 0                | 0                      | 110            | 16                 | 4                    | 6                   | 137                      | 143                         | -7                       |